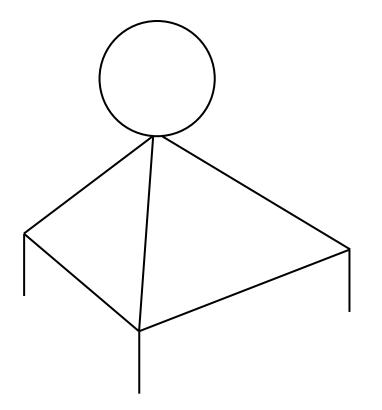

You have asked for assistance and we are providing it. Accept this gift and allow its energy to do its work.

The circle above represents the everlasting and ever-more circle of life—of existence—not only here, but EVERYWHERE. Omnipresent and all-encompassing, of which we are all a part.

The three sides of the pyramid represent 1) HEALTH, 2) WELL-BEING and 3) LIGHT/VISION.

The three legs of the pyramid represent 1) GROUNDING, 2) STABILITY and 3) STRENGTH.

Visualize this symbol daily. Draw it, see it. Look at it. Imagine it in your heart space.